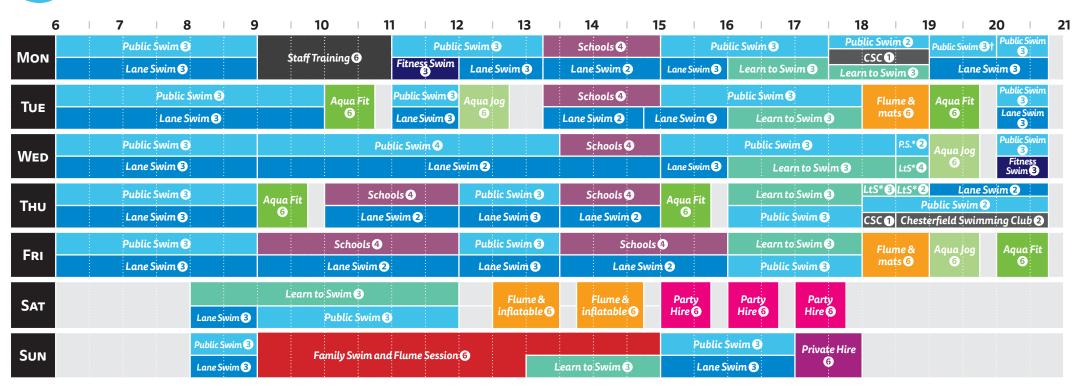

tion. Entry may be restricted due to pool maximum bather load.

We reserve the right to change the pool timetable without prior notice.

t: 01246 242 365 w: goactive.org.uk

**Opening times:** 

Mon - Fri: 6am - 9pm Sat and Sun: 8am - 6pm e: enquiries@goactive.org.uk memberships@goactive.org.uk



**●** @GoActiveTheArc



(i) (ii) (iii) (ii

### We Speak Your Language

Polish

Slovak

Chinese

Mówimy Twoim Rozprávame Vaším językiem jazykom

我们会说你的语言

If you require this in large print or another format please call us on

01246 242424

Designed and printed by Bolsover District Council





High Street, Clowne S43 4JY www.goactive.org.uk





# Main Pool Timetable Number of lanes allocated for each session: 456

## For the latest timetables and information please visit: www.goactive.org.uk



#### **Small Pool Timetable**

| Mon | POOL CLOSED                               |                             | to Swim                        | Schools                   | Adult & Child<br>Learn to Swim | Learn to Swim | Public              | Swim     |
|-----|-------------------------------------------|-----------------------------|--------------------------------|---------------------------|--------------------------------|---------------|---------------------|----------|
| TUE | POOL CLOSED                               | A&C POOL CLOSED Public Swim | POOL<br>CLOSED                 | Schools                   | Adult & Child<br>Learn to Swim | Learn to Swim | Flume & POOI mats © | L CLOSED |
| WED | POOL CLOSED                               | Toddler & Toys Swim         | A&C<br>LtS