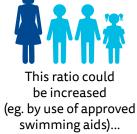

## **ADMISSION GUIDANCE**

...or, circumstances could reduce it (eg. flumes and inflatables)

1:2

FAMILY SWIM: General swimming + flume aimed at families **FITNESS SWIM:** A public lane session where users are permitted to train using swimming aids such as fins, flippers, kick boards and pool buoys.