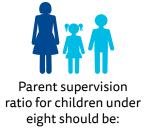

## **ADMISSION GUIDANCE**

...or, circumstances could reduce it (eg. flumes and inflatables)

1:2

FAMILY SWIM: General swimming + flume aimed at families **FITNESS SWIM:** A public lane session where users are permitted to train using swimming aids such as fins, flippers, kick boards and pool buoys.

Please note: For safety reasons users of the pool inflatable must be a competent swimmer and lifeguards have the discretion to restrict use. Children under the age of 8 must be accompanied by a responsible adult aged 16 years or above in the pool. To attend Aqua Fit and Aqua Jog sessions you must be at least 15 years of age or above.