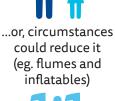

**Please note:** For safety reasons users of the pool inflatable must be a competent swimmer and lifeguards have the discretion to restrict use. Children under the age of 8 must be accompanied by a responsible adult aged 16 years or above in the pool. To attend Aqua Fit and Aqua Jog sessions you must be at least 15 years of age or above.