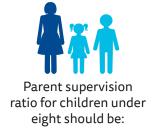

**Please note:** For safety reasons users of the pool inflatable must be a competent swimmer and lifeguards have the discretion to restrict use. Children under the age of 8 must be accompanied by a responsible adult aged 16 years or above in the pool. To attend Aqua Fit and Aqua Jog sessions you must be at least 15 years of age or above.