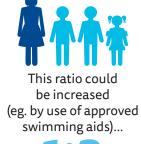

**Please note:** For safety reasons users of the pool inflatable must be a competent swimmer and lifeguards have the discretion to restrict use. Children under the age of 8 must be accompanied by a responsible adult aged 16 years or above in the pool. To attend Aqua Fit and Aqua Jog sessions you must be at least 15 years of age or above.